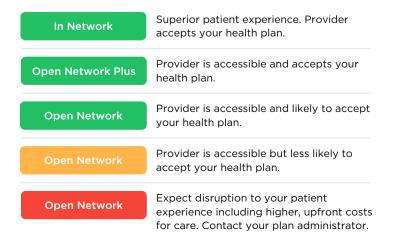

## **Search Results**

- Map showing locations that match your search.
- List showing provider name, specialty, address, and contact information.
- Provider Rating Hover over the ① icon for the definition.

#### **Provider Rating Definitions**