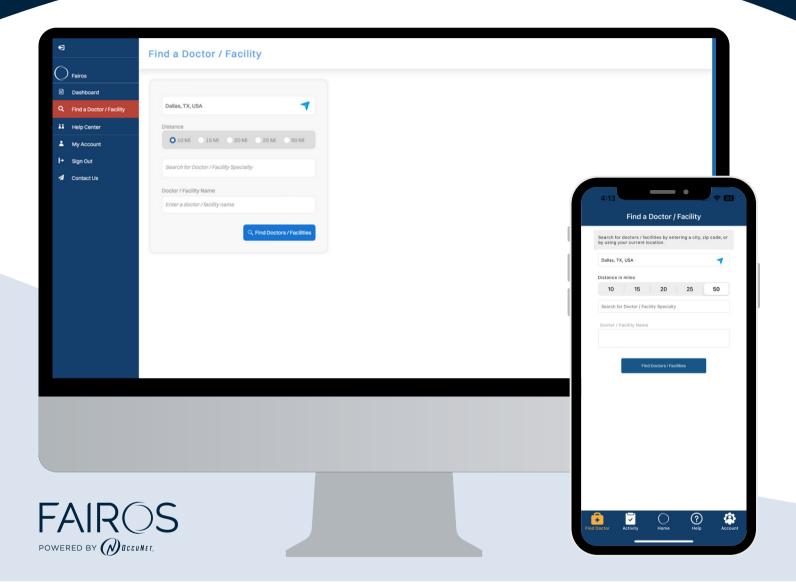

# **Find a Doctor**

## **Search Fields**

- Easily find a Doctor / Facility Specialty that accepts your health plan.
- Filter your search by:
  - Location
  - Distance
  - Doctor / Facility Specialty
  - o Doctor Name

## **Search Results**

- Map showing locations that match your search.
- List showing provider name, specialty, address, and contact information.
- Provider Rating Hover over the ① icon for the definition.