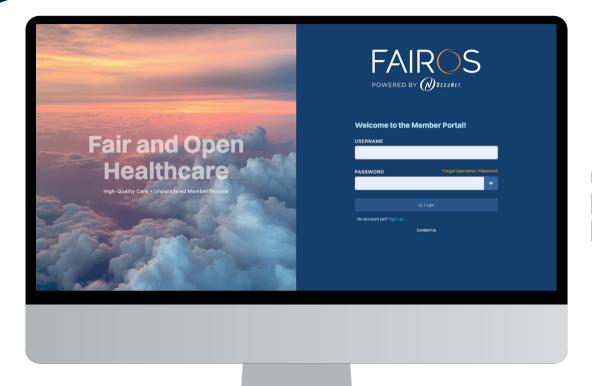

# **Login Process**

#### **Member Portal**

- Access the Fairos Client Portal through occunet.com or search fairos.com/members/login
- To create a new account, select "Sign Up" to create a new account You will need the information on your member ID card in order to register.
- If you have an existing Account, enter your username and password to log in.