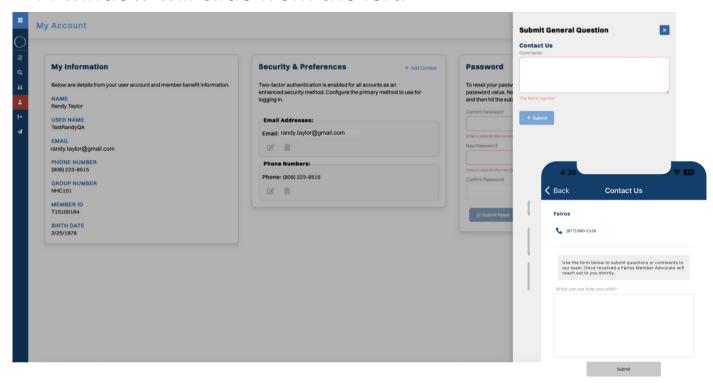

Rating Definitions**



# **Dashboard**

## **Activities Overview**

• Create New Activities:



- Balance Bill Activities
- General Questions
- Doctor Access Issues

View Open and Completed Activities.

# **Dashboard**

## **Activity Detail**

• See the case number and related information.



 $\circ\,$  This information varies based on the type of activity.  $^{\text{\tiny{10/30/23}}}$ 

Gravel.WC.\$1173\_Rename.pdf

Add attachments

Message your member advocate.

• Expect an answer within one business day.

# **My Account | Contact Us**

## **Account Overview**

• View member details and benefit information.



# **My Account | Contact Us**

## **Contact Us**

• A window will slide from the left.



# **My Account | Contact Us**

## **Contact Us**

• A window will slide from the left.