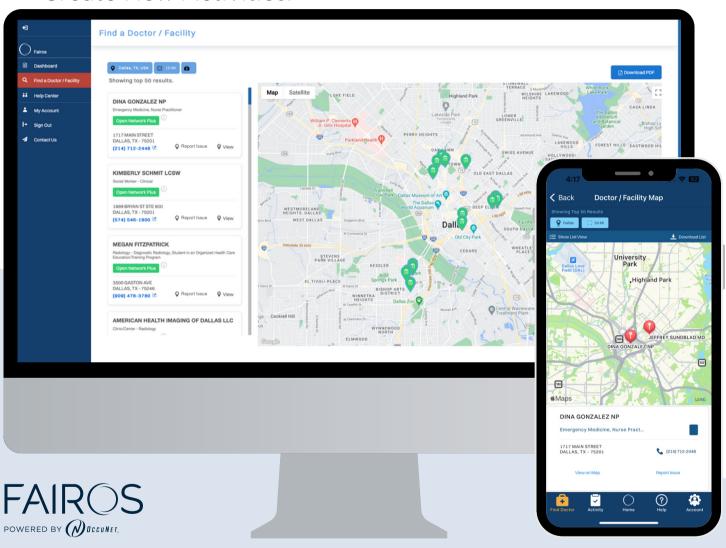

## **Search Fields**

- Easily find a Doctor / Facility Specialty that accepts your health plan.
- Filter your search by:
  - Location
  - Distance
  - Doctor / Facility Specialty
  - o Doctor Name

# **Find a Doctor**

## **Search Results**

- Map showing locations that match your search.
- List showing provider name, specialty, address, and contact information.
- Provider Rating Hover over the ① icon for the definition.