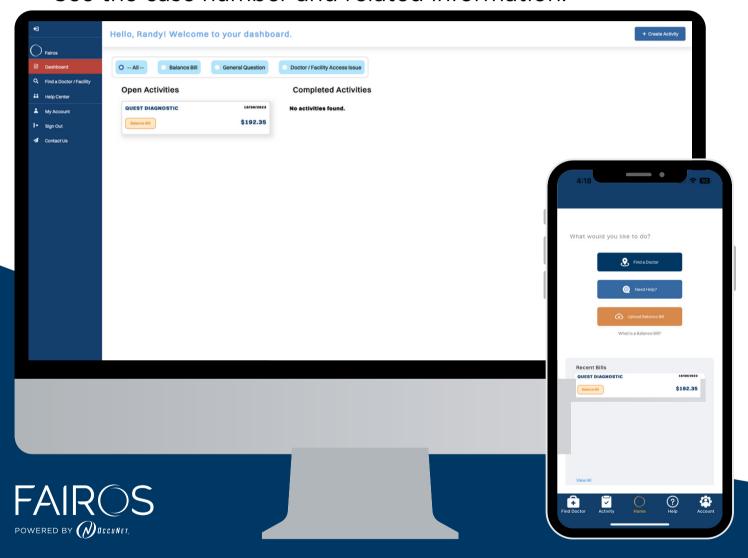

# **Dashboard**

## **Activities Overview**

• Create New Activities:

- Balance Bill Activities
- General Questions
- Doctor Access Issues

View Open and Completed Activities.